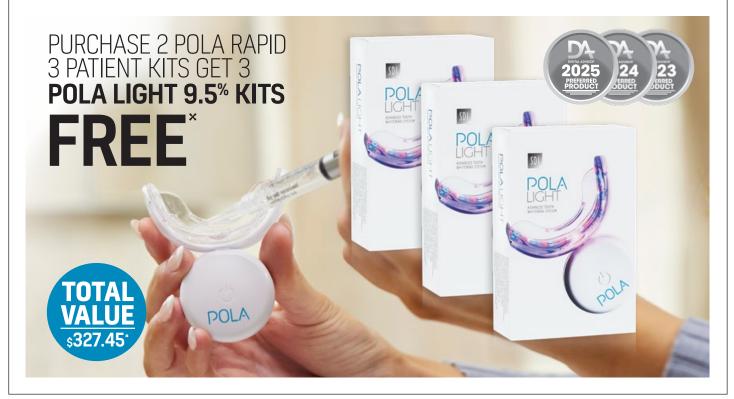

# POLA RAPID SUPER. FAST. WHITENING.

# **POLA RAPID**

Pola Rapid is the new in office whitening treatment that safely whitens teeth in a 24 minute application time.

POLA RAPID 3 PATIENT KIT MRP \$464.49
POLA RAPID 3 PATIENT KIT WITH OPTRAGATE MRP \$494.74
POLA RAPID 1 PATIENT KIT MRP \$164.64
POLA RAPID 1 PATIENT KIT WITH OPTRAGATE MRP \$176.14