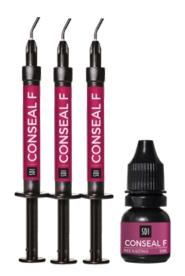

# **CONSEAL F**

LIGHT CURED FLUORIDE RELEASING RESIN PIT AND FISSURE SEALANT

- Extremely low viscosity quickly and deeply penetrate small pits and tight fissures
- · High Fluoride releasing
- · BPA & HEMA free
- · Accurate and controlled delivery with an ultrafine tip
- · Opaque white shade
- 5mL bottles and 1g syringes

CONSEAL F SYRINGE KIT MRP \$120.55
CONSEAL F BULK SYRINGE KIT MRP \$344.34
CONSEAL F BOTTLE KIT MRP \$197.45
CONSEAL F 5ML BOTTLE MRP \$112.64

BUY 2 - GET 1 FREE\*

AFTER TREATMENT