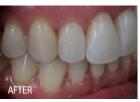

# POLA FOR ALIGNERS

STRAIGHTEN AND BRIGHTEN TOGETHER

- Available in 10% carbamide peroxide
- The greatest patient comfort in a whitening kit
- Contains potassium nitrate and fluoride to reduce sensitivity for long term use
- High viscosity gel ensures it can be easily and securely placed into the aligner tray, staying in place

POLA FOR ALIGNERS MRP \$87.10

Dr. Mohamed Abdulmonem Abdulsalam, Egypt