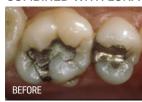

# **CONSEAL F**

LIGHT CURED FLUORIDE RELEASING RESIN PIT AND FISSURE SEALANT

- Extremely low viscosity quickly and deeply penetrate small pits and tight fissures
- · High Fluoride releasing
- · BPA & HEMA free
- · Accurate and controlled delivery with an ultrafine tip
- · Opaque white shade
- 5mL bottles and 1g syringes

CONSEAL F SYRINGE KIT MRP \$120.55
CONSEAL F BULK SYRINGE KIT MRP \$344.34
CONSEAL F BOTTLE KIT MRP \$197.45
CONSEAL F 5ML BOTTLE MRP \$112.64

BUY 2 - GET 1 FREE\*

AFTER TREATMENT