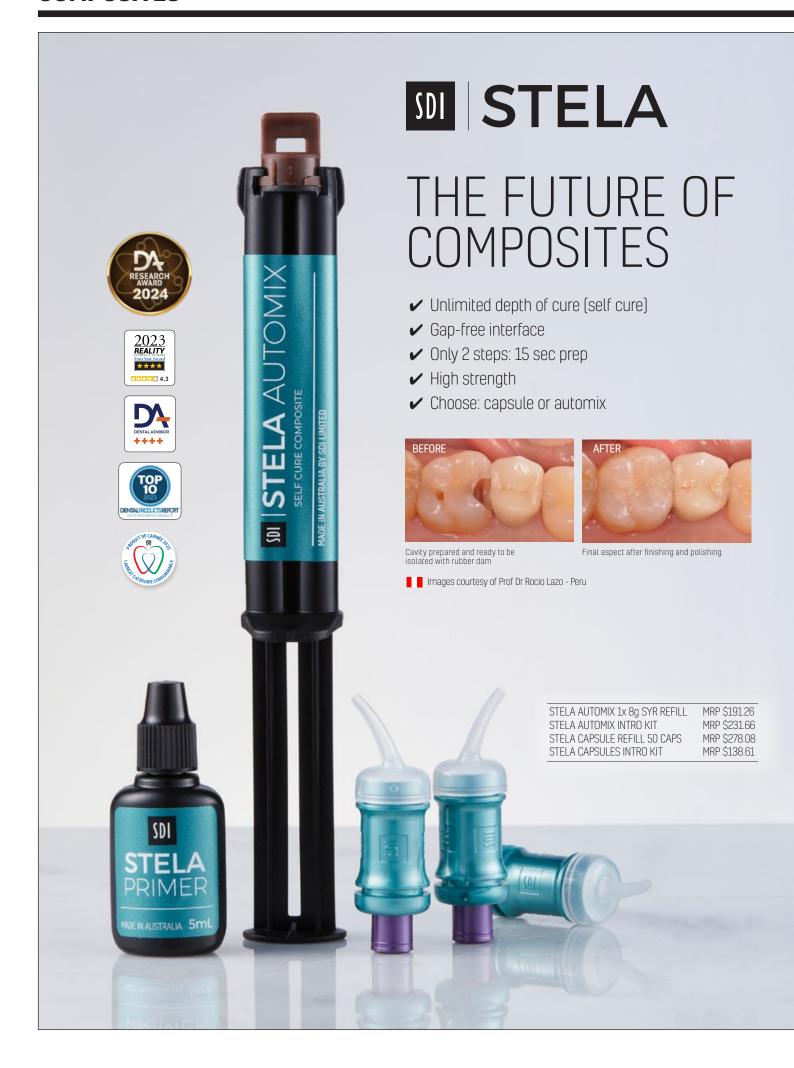

# LUNA 2

Luna 2 is the next generation Luna universal composite. Luna 2 has an improved unique blend of fillers that were researched and developed at SDI to deliver enhanced handling, very high radiopacity and reliable mechanical properties. Luna 2 is BPA free for health-conscious patients. Luna 2 makes placing a composite easier than ever.

LUNA 2 4g SYRINGE MRP \$11: LUNA 2 20 X 0.25g COMPLETS MRP \$14:

MRP \$111.56 MRP \$144.86

Scan QR code for more information

Images courtesy of Dr Neus Sancho Lecina - Spain

Images courtesy of Dr Michael Chan - Australia