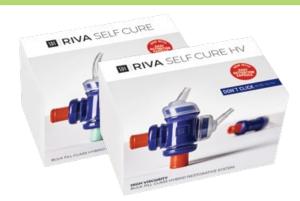

# **RIVA SELF CURE**

BULK FILL GLASS HYBRID RESTORATIVE SYSTEM

- Contains SDI's proprietary ionglass™, a high ion releasing, radiopaque, bioactive glass that remineralises and prevents secondary caries formation
- Easy Activation Capsule 70% easier to activate
- · BPA & HEMA free
- Very high fluoride releasing and recharging ability to create more acid resistant restored teeth
- · Ideal dentin replacement material
- · Can be bulk filled

RIVA SELF CURE BOX OF 50 CAPS MRP \$270.15