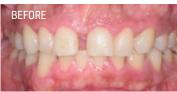

# **POLA RAPID**

Pola Rapid is the new in office whitening treatment that safely whitens teeth in a 24 minute application time.

# MINIMAL CHAIR TIME WITH IMMEDIATE RESULTS

A unique **38% hydrogen peroxide** formulation that releases active ingredients immediately. In only one visit, Pola Rapid initiates a powerful whitening treatment designed to whiten teeth in 24 minutes. No pre-desensitiser step is required.