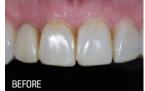

# **RIVA SELF CURE**

BULK FILL GLASS HYBRID RESTORATIVE SYSTEM

- Contains SDI's proprietary ionglass™, a high ion releasing, radiopaque, bioactive glass that remineralises and prevents secondary caries formation
- Easy Activation Capsule 70% easier to activate
- · BPA & HEMA free
- Very high fluoride releasing and recharging ability to create more acid resistant restored teeth
- · Ideal dentin replacement material
- · Can be bulk filled

RIVA SELF CURE BOX OF 50 CAPS MRP \$270.15

# BUY A BOX OF RIVA SELF CURE GET A RIVA STAR AQUA BOTTLE KIT FOR ONLY

\$90.00

**SAVE \$54.36** 