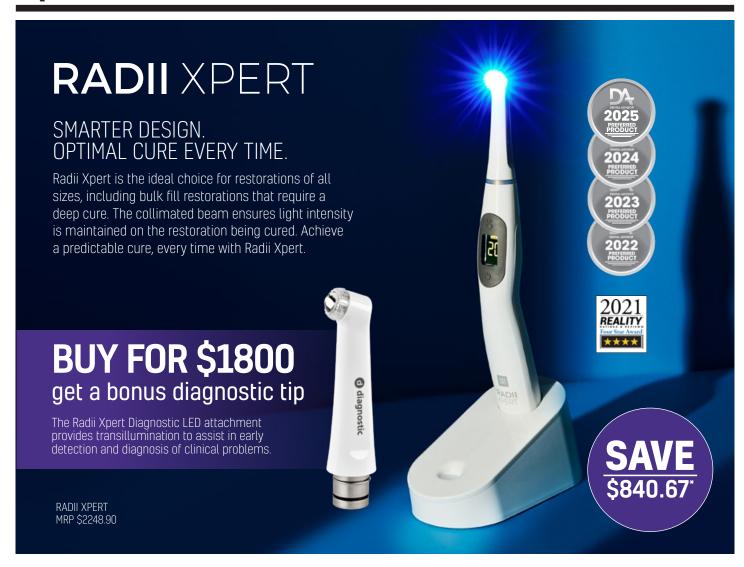

Apply SDF/SF to carious surfaces avoiding any adjacent soft tissues.
- Immediately apply KI until the white precipitate becomes clear signalling the reaction of all free fluoride ions. This will drop the pH of the SDF/SF from 13 to 9.
- 6. Wash away the reactant and dry.
- Apply Riva Self Cure or Riva Light Cure either as a restoration or a base for a composite resin overlay.

Although dentists have been aware of the benefits of SDF/SF for almost 50 years it has never found traction within the dental profession due to the staining associated with it; apart from limited treatment of deciduous teeth, root caries and some public health systems.



**Initial Cavity** 



Immediately post



Immediately after



4 months Xray post



5 months post



7 months post placement



14 months post



# **SEALANTS**

# **CONSEAL F**

LIGHT CURED FLUORIDE RELEASING RESIN PIT AND FISSURE SEALANT

- Extremely low viscosity quickly and deeply penetrate small pits and tight fissures
- · High Fluoride releasing
- · BPA & HEMA free
- · Accurate and controlled delivery with an ultrafine tip
- · Opaque white shade
- 5mL bottles and 1g syringes

CONSEAL F SYRINGE KIT MRP \$120.55
CONSEAL F BULK SYRINGE KIT MRP \$344.34
CONSEAL F BOTTLE KIT MRP \$197.45
CONSEAL F 5ML BOTTLE MRP \$112.64

BUY 2 - GET 1 FREE\*







AFTER TREATMENT







# Call 1800 337 003 info@sdi.com.au

www.sdi.com.au www.polawhite.com.au



### New South Wales

Hany Gobran 0418 210 341 Elli Mouhtouris 0400 849 017 Allison Ohlback 0400 305 512

#### Western Australia

Toni Doherty 0448 086 925

South Australia/Northern Terri