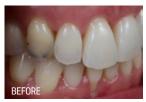

# POLA FOR ALIGNERS

STRAIGHTEN AND BRIGHTEN TOGETHER

- Available in 10% carbamide peroxide
- The greatest patient comfort in a whitening kit
- Contains potassium nitrate and fluoride to reduce sensitivity for long term use
- High viscosity gel ensures it can be easily and securely placed into the aligner tray, staying in place

POLA FOR ALIGNERS MRP \$87.10

Dr. Mohamed Abdulmonem Abdulsalam, Egypt