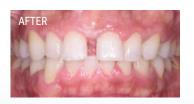

# **POLA RAPID**

Pola Rapid is the new in office whitening treatment that safely whitens teeth in a 24 minute application time.

# MINIMAL CHAIR TIME WITH IMMEDIATE RESULTS

A unique **38% hydrogen peroxide** formulation that releases active ingredients immediately. In only one visit, Pola Rapid initiates a powerful whitening treatment designed to whiten teeth in 24 minutes. No pre-desensitiser step is required.